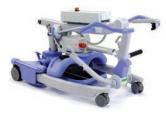

# Versatile and Portable Stand Aid with Compact Footprint to Allow Navigation in Confined Spaces

The Journey is an ultra-compact, folding stand aid with best-in-class functionality. Both lightweight and nimble, it can be folded for easy storage and transportation. The unique adjustable cradle supports a wider range of patient heights and sizes, allowing your facility to have one lift that meets the need of many.

#### UNIQUE FOLDING DESIGN

Compact folding design enables transportation outside the confines of the home and allows the Journey to stand unassisted when stored.