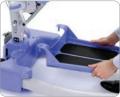

### **REMOVABLE FOOT REST**

The foot rest transforms the lift into a valuable restorative care aid, allowing the patient to fully stand and walk under close supervision.