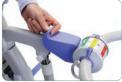

## HOYER SMART MONITOR

- Lift Cycle Counter
- Overload Protection
- Service Reminder
- Emergency