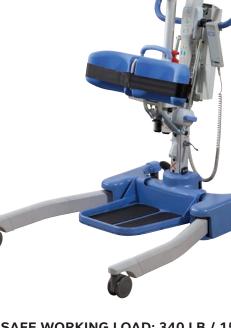

# Versatile and Portable Stand Aid with Compact Footprint to Allow Navigation in Confined Spaces

The Journey is an ultra-compact, folding stand aid with best-in-class functionality. Both lightweight and nimble, it can be folded for easy storage and transportation. The unique adjustable cradle supports a wider range of patient heights and sizes, allowing your facility to have one lift that meets the need of many.

#### UNIQUE FOLDING DESIGN

Compact folding design enables transportation outside the confines of the home and allows the Journey to stand unassisted when stored.

#### ADJUSTABLE CRADLE

Unique adjustable cradle supports a range of patient heights and sizes and lends itself to transfers from lower surfaces.

#### ADJUSTABLE KNEE PAD

Contoured, height adjustable knee pad offers high level comfort and accommodates a large range of patient sizes.

### **REMOVABLE FOOT REST**

The foot rest transforms the lift into a valuable restorative care aid, allowing the patient to fully stand and walk under close supervision.

# SWL SAFE WORKING LOAD: 340 LB / 155 KG