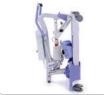

#### ADJUSTABLE CRADLE

Unique adjustable cradle supports a range of patient heights and sizes and lends itself to transfers from lower surfaces.