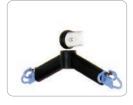

#### INTERCHANGEABLE CRADLE OPTIONS

Compatible with multiple spreader bars, the interchangeable cradle options increase versatility, allowing caregivers to make the best choice for patients.