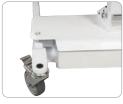

#### **POWERED BASE**

The powered base allows the legs to be opened and closed to enable access around armchairs, wheelchairs, and similar obstacles without bending or twisting.