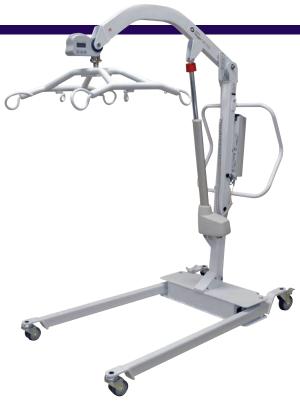

# **Best-in-Class Value Bariatric Lift with Technology to Promote User Compliance**

The Hoyer® HPL700 is both sturdy and robust with a Safe Working Load of 700 lb. It is compatible with multiple spreader bars, allowing caregivers to use this one lift for patients considered bariatric and non-bariatric alike. This lift has been designed to be configured with or without a seamlessly integrated scale. The HPL700 is also equipped with unique Hoyer Smart Monitor technology that accurately records and displays vital lift utilization and service data.

### SAFE WORKING LOAD: 700 LB / 318 KG

#### **HOYER SMART MONITOR**

- Lift Cycle Counter
- Overload Protection
- Service Reminder
- Emergency

| SPECIFICATION                |        |         |
|------------------------------|--------|---------|
| Maximum Overall Length       | 56"    | 1423 mm |
| Minimum Overall Length       | 55"    | 1397 mm |
| Maximum Overall Height       | 81"    | 2058 mm |
| Minimum Overall Height       | 57.75" | 1467 mm |
| Legs Open - External Width   | 46.25" | 1175 mm |
| Legs Open - Internal Width   | 42.25" | 1073 mm |
| Legs Closed - External Width | 27.5"  | 699 mm  |
| Legs Closed - Internal Width | 23.5"  | 597 mm  |