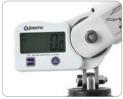

#### **OPTIONAL SCALE**

Easy to use with intuitive controls, the digital scale is NAWI Class III rated and ideal for patient monitoring. Importantly, it does not compromise lifting height.