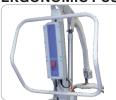

#### **OPTIONAL SCALE**

Easy to use with intuitive controls, the digital scale is NAWI Class III rated and ideal for patient monitoring. Importantly, it does not compromise lifting height.