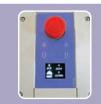

#### **HOYER SMART MONITOR**

- Lift Cycle Counter
- Overload Protection
- Service Reminder
- Emergency

| SPECIFICATION                |        |         |
|------------------------------|--------|---------|
| Maximum Overall Length       | 56"    | 1423 mm |
| Minimum Overall Length       | 55"    | 1397 mm |
| Maximum Overall Height       | 81"    | 2058 mm |
| Minimum Overall Height       | 57.75" | 1467 mm |
| Legs Open - External Width   | 46.25" | 1175 mm |
| Legs Open - Internal Width   | 42.25" | 1073 mm |
| Legs Closed - External Width | 27.5"  | 699 mm  |
| Legs Closed - Internal Width | 23.5"  | 597 mm  |