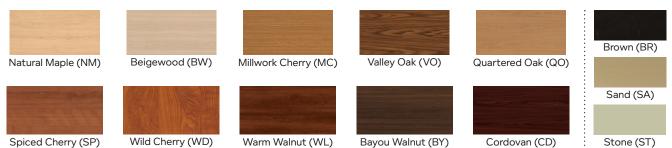

**Edge Colors** 

## Laminate Bed Panels

From traditional to contemporary, Shaker simplicity to French Provincial elegance, we have choices to complement your décor and furnishings. Select head panel and foot panel sets, or head panel only. When selecting bed panels, special consideration should be given to compatibility, durability, safety and resident entrapment concerns. Joerns Healthcare recommends the use of Joerns bed panels with Joerns beds when configuring a bed system.

## Laminate Panel Finishes



Honey (HO) edge color available on select items

## **Panel Options**

| Bed Panel <sup>1</sup> | Dimensions <sup>2</sup>                  | Color Combinations<br>Finish/Edge         |  |  |
|------------------------|------------------------------------------|-------------------------------------------|--|--|
| Classical              | 36" Standard:                            |                                           |  |  |
| • •                    | 36"W x 0.75"D x 18"H                     | NM/SA BW/SA MC/SA MC/BR VO/BR QO/SA       |  |  |
|                        | 42" Wide:<br>42"W x 0.75"D x 18"H        | SP/SA SP/BR WD/BR BY/BR WL/BR CD/BR       |  |  |
| Traditional            |                                          |                                           |  |  |
|