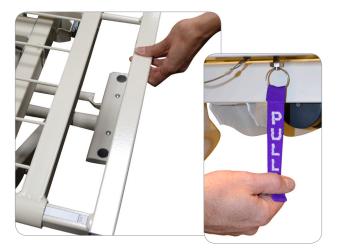

#### Falls Management... Easier than ever!

EasyCare has a new easier than ever expandability with highly visible, simple and smooth gliding integrated width. Fellow caregivers comment the EasyCare CareWide is "the best in the industry" and providing the benchmark bed system in versatility for care needs today and tomorrow.<sup>1</sup>

"Best on the market" integrated width easier than ever. No searching for knobs, reaching for pins, searching for lost parts or picking up mattresses. Simply pull and slide.