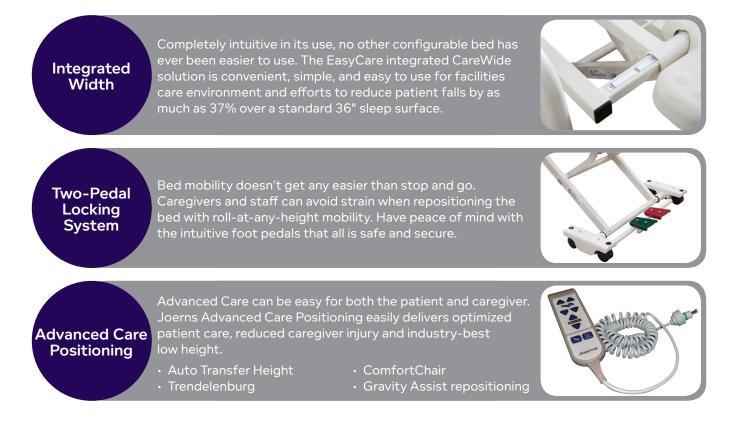

#### Falls Management... Easier than ever!

EasyCare has a new easier than ever expandability with highly visible, simple and smooth gliding integrated width. Fellow caregivers comment the EasyCare CareWide is "the best in the industry" and providing the benchmark bed system in versatility for care needs today and tomorrow.<sup>1</sup>

"Best on the market" integrated width easier than ever. No searching for knobs, reaching for pins, searching for lost parts or picking up mattresses. Simply pull and slide.

## **Drives Standardization**

Our configurable beds also encourage standardization by supporting the widest range of facility needs and care protocols, meaning less asset management challenges, lower overall facility costs, reduced workers compensation claims, and improved patient satisfaction surveys. Joerns RecoverCare industry-leading beds are designed for caregiver ease-of-use to deliver safe, effective and efficient patient care.