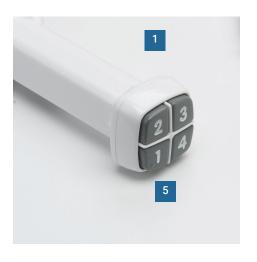

#### **Features**

- 1. 4-Way Hand Control.
- **2. Made from very strong polyurethane** coated nylon material.
- **3. Remove or keep stability bar** to provide extra comfort for the user.
- 4. Can be used to lift a stretcher.
- 5. Easy to setup connect the four hoses from the hand control to the corresponding numbers and coloured connectors on the ELK.
- 6. Powered by an Airflo 24 Compressor.