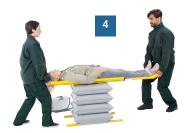

#### **Features**

- 1. 4-Way Hand Control.
- **2. Made from very strong polyurethane** coated nylon material.
- **3. Remove or keep stability bar** to provide extra comfort for the user.
- 4. Can be used to lift a stretcher.
- 5. Easy to setup connect the four hoses from the hand control to the corresponding numbers and coloured connectors on the ELK.
- 6. Powered by an Airflo 24 Compressor.