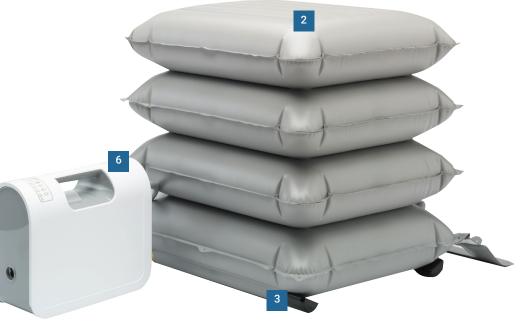

#### **Features**

- 1. 4-Way Hand Control.
- **2. Made from very strong polyurethane** coated nylon material.
- **3. Remove or keep stability bar** to provide extra comfort for the user.
- 4. Can be used to lift a stretcher.
- 5. Easy to setup connect the four hoses from the hand control to the corresponding numbers and coloured connectors on the ELK.
- 6. Powered by an Airflo 24 Compressor.