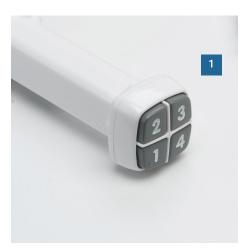

## Features

- **1. Easy to setup** connect the four hoses from the hand control to the corresponding numbers and coloured connectors on the Eagle.
- 2. The backrest provides support to the back and head.
- **3. Made from very strong polyurethane** coated nylon material.
- 4. Each layer inflates individually ideal for single-handed care
- 5. Sides of the Eagle can be folded up to allow manoeuvring into tight spaces.