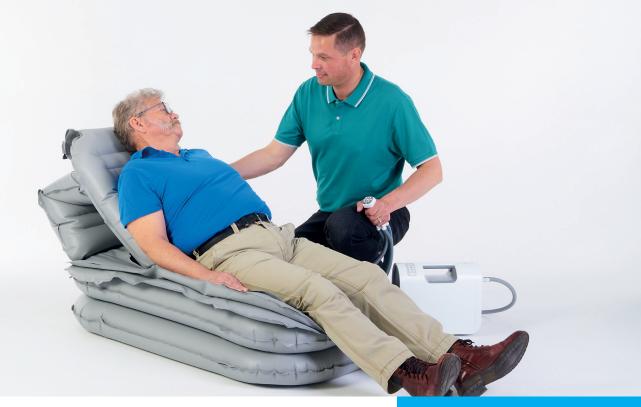

# MANGAR Eagle Lifting Cushion

The Eagle lifting cushion will both sit up and lift a fallen person. It has a small footprint and can be used in small spaces such as a bathroom.

#### **EASY TO FIT**

- Lifting cushion is inflated using an Airflo Compressor with a simple hand control
- Simple to use, requiring very little training
- Suitable for indoor and outdoor use
- Can be used independently or assisted

#### **SAFE TO USE**

- Lifts the frailest person up to 485 lbs from the floor
- Exceptionally rigid and supportive to back
- Ideal for use in supported living apartments and home care

#### **IMPROVES WELL-BEING**

- Provides a safe, dignified lift for a fallen person
- Reduces the risk of musculoskeletal injury for the caregiver
- The backrest gives additional support to raise the person from lying to sitting
- Small footprint is ideal for use in a home environment