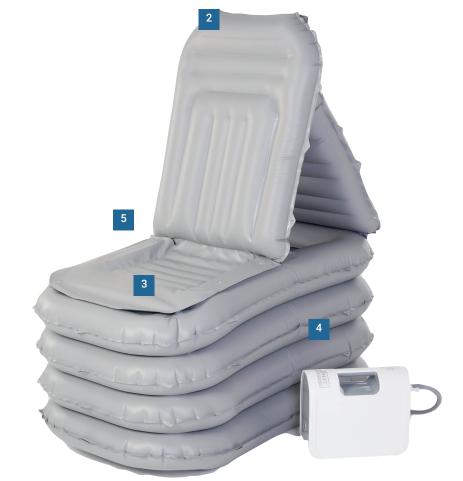

## Features

- **1. Easy to setup** connect the four hoses from the hand control to the corresponding numbers and coloured connectors on the Eagle.
- 2. The backrest provides support to the back and head.
- **3. Made from very strong polyurethane** coated nylon material.
- 4. Each layer inflates individually ideal for single-handed care
- 5. Sides of the Eagle can be folded up to allow manoeuvring into tight spaces.