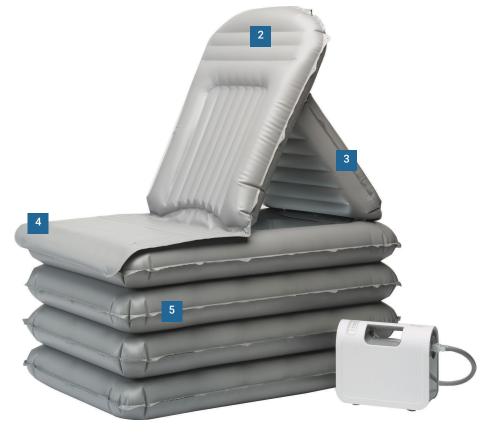

# MANGAR Camel Lifting Cushion

The Camel Lifting Cushion will both sit up and lift a fallen person.

#### **EASY TO FIT**

- Lifting cushion is inflated using an Airflo Compressor with a simple hand control
- Simple to use, requiring very little training
- Suitable for indoor and outdoor use
- Can be used independently or assisted

# **IMPROVES WELL-BEING**

- Provides a safe, dignified lift for a fallen person
- Reduces the risk of musculoskeletal injury for the caregiver
- Individuals with a cognitive impairment are less distressed when lifted with a Camel
- The backrest gives additional support and is particularly suitable for bariatric patients