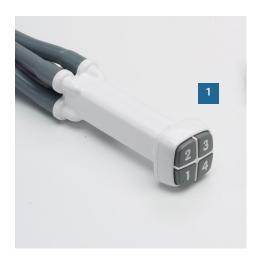

## **Features**

- Easy to setup connect the four hoses from the hand control to the corresponding numbers and coloured connectors on the Camel.
- 2. The head should lie on the Camel badge and the body should lie centrally.
- 3. The backrest may be partially inflated before the lower sections.
- **4.** Made from very strong polyurethane coated nylon material.
- **5. Each layer inflates individually** ideal for single-handed care.