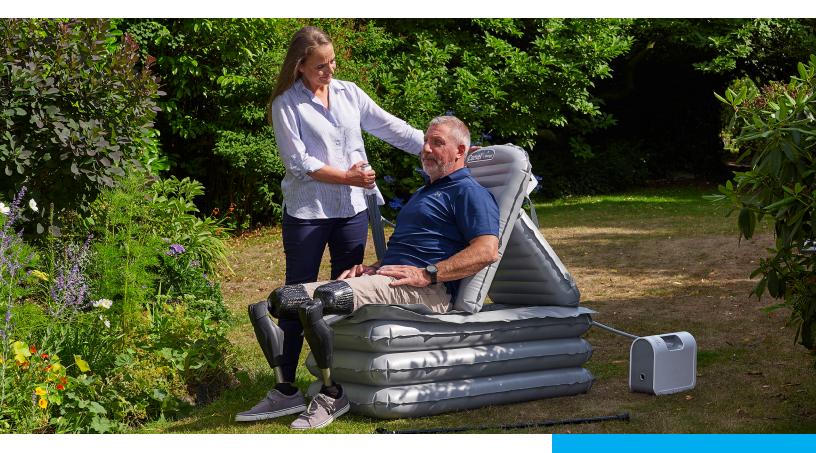

## **Features**

- Easy to setup connect the four hoses from the hand control to the corresponding numbers and coloured connectors on the Camel.
- 2. The head should lie on the Camel badge and the body should lie centrally.
- 3. The backrest may be partially inflated before the lower sections.
- **4.** Made from very strong polyurethane coated nylon material.
- **5. Each layer inflates individually** ideal for single-handed care.