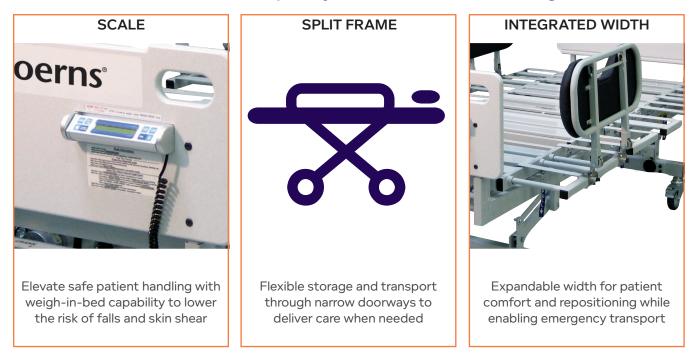

# Expandable Bariatric Bed Frame

As the brawnier version of our RC 750, the RC 1000 is an economical 1000 lb capacity bed frame with five function electric control. The simple to use pull pin system allows caregivers to easily expand the bed frame's width from 39" to 54" to accommodate various patient girth and emergency transport through 40" door frames. Its split frame design allows for easy delivery into tight areas. The RC 1000's reasonable price makes it an excellent bariatric bed solution for the alternate care market.

#### Standard Features

- Split frame design for easy delivery and storage
- 5 functions including Trendelenburg and cardiac chair
- Integrated scale for one-button weighing in any position
- Expandable bed deck permits transport through doorways as narrow as 40"
- Accommodates mattresses up to 54" wide
- 3 position, wing type, padded side rails
- IV pole and Foley bag holder
- 1000 pound weight capacity
- Optional trapeze