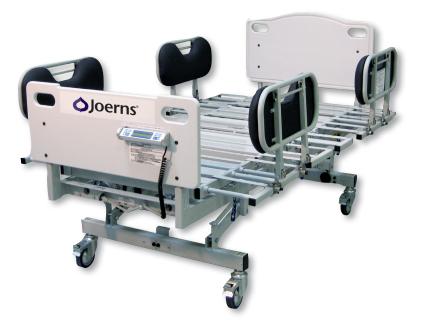

# Expandable Bariatric Bed Frame

As the brawnier version of our RC 750, the RC 1000 is an economical 1000 lb capacity bed frame with five function electric control. The simple to use pull pin system allows caregivers to easily expand the bed frame's width from 39" to 54" to accommodate various patient girth and emergency transport through 40" door frames. Its split frame design allows for easy delivery into tight areas. The RC 1000's reasonable price makes it an excellent bariatric bed solution for the alternate care market.

#### Standard Features

- Split frame design for easy delivery and storage
- 5 functions including Trendelenburg and cardiac chair
- Integrated scale for one-button weighing in any position
- Expandable bed deck permits transport through doorways as narrow as 40"
- Accommodates mattresses up to 54" wide
- 3 position, wing type, padded side rails
- IV pole and Foley bag holder
- 1000 pound weight capacity
- Optional trapeze