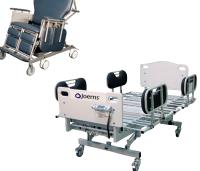

## RC 1000 Suite Package

#### Includes:

- RC1000
- Pressure redistribution mattress with Safety Perimeter
- Bed Alarm for patient exit notifications
- Fall pad for added piece of mind

**UPGRADE THE SUITE** with a lift or CareChair for safe patient handling