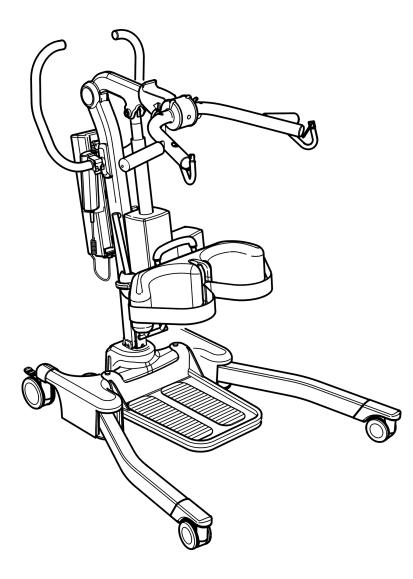

## Hoyer<sup>®</sup> Journey

| NO | PART NUMBER | DESCRIPTION                                                                               | QTY |
|----|-------------|-------------------------------------------------------------------------------------------|-----|
| 1  | 0Y0066      | 100mm rear caster (braked)                                                                | 2   |
| 2  | 0Y0109      | 75mm front caster (non-braked)                                                            | 2   |
| 3  | 0Y0679      | Mast assembly (including latch mechanism)                                                 | 1   |
| 4  | 0Y0663      | Cow horn and boom assembly                                                                | 1   |
| 5  | 0Y0660      | Base assembly (inc. base casting, bottom plate, welded post & labels, not internal parts) | 1   |
| 6  | 0Y0675      | Left leg extrusion (including fixings)                                                    | 1   |
| 7  | 0Y0676      | Right leg extrusion (including fixings)                                                   | 1   |
| 8  | 39001318    | Calibrated control box - Smart™ Monitor                                                   | 1   |
|    | 0Y0678      | Control box - Standard                                                                    | 1   |
| 9  | 0Y0067      | Battery pack                                                                              | 1   |
| 10 | 11014544    | User handset (Smart™ Monitor only)                                                        | 1   |
|    | 0Y0111      | User handset (Standard control box)                                                       | 1   |
| -  | 39001369    | Actuator reset handset (Smart™ Monitor only) (not shown)                                  | 1   |
| 11 | 0Y0053      | Charger and stand assembly (without charger lead)                                         | 1   |
| 12 | 0Y0114      | Charger lead (US)                                                                         | 1   |
| 13 | 0Y0677      | Actuator - 210mm stroke (including location pins, sleeves, cover and labels)              | 1   |
| 14 | 0Y0069      | Battery and controller bracket (inc. fixings)                                             | 1   |
| 15 | 0Y0669      | Foot pedal mechanism complete                                                             | 1   |
| 16 | 0Y0042      | Foot push pad assembly complete                                                           | 2   |
| 17 | 0Y0045      | Front caster leg inserts including fixings (plastic)                                      | 2   |
| 18 | 0Y0659      | Upper fixings kit                                                                         | 1   |
| 19 | 0Y0661      | Base fixings kit (all bolts, screws and fixings)                                          | 1   |
| 20 | 0Y0684      | Push handle - left hand                                                                   | 1   |
| 21 | 0Y0685      | Push handle - right hand                                                                  | 1   |
| 22 | 0Y0683      | Push handle covers                                                                        | 2   |
| 23 | 0Y0682      | Pivot joint plastic cover (includes inner and outer piece)                                | 2   |
| 24 | 0Y0662      | Cow horn adjustment slide cover (left and right part)                                     | 1   |
| 25 | 0Y0666      | Cow horn indicator cover (left and right part)                                            | 1   |
| 26 | 0Y0674      | Knee pad rod adjustment clamp                                                             | 1   |
| 27 | 0Y0671      | Knee pad adjustment fixings                                                               | 1   |
| 28 | 0Y0686      | Rear base cast cover                                                                      | 2   |
| 29 | 0Y0665      | Cow horn handle grips                                                                     | 2   |
| 30 | 0Y0672      | Knee pad adjustment handle                                                                | 2   |
| 31 | 0Y0500      | Leg strap                                                                                 | 1   |
| 32 | 0Y0499      | Knee pad assembly (including fixing bolts)                                                | 1   |
| 33 | 0Y0673      | Knee pad bracket (not including knee pad or leg strap)                                    | 1   |
| 34 | 0Y0670      | Foot tray assembly                                                                        | 1   |
| 35 | 0Y0681      | Mast lock pin and handle                                                                  | 1   |
| -  | 0Y0687      | Sling retaining clip (not shown)                                                          | 10  |
| -  | 0Y0128      | Caster tightening wrench (not shown)                                                      | 1   |
| -  | 0Y0667      | Decal set (excludes serial number labels) (not shown)                                     | 1   |
| -  | 0Y0070      | Handset clip (not shown)                                                                  | 2   |