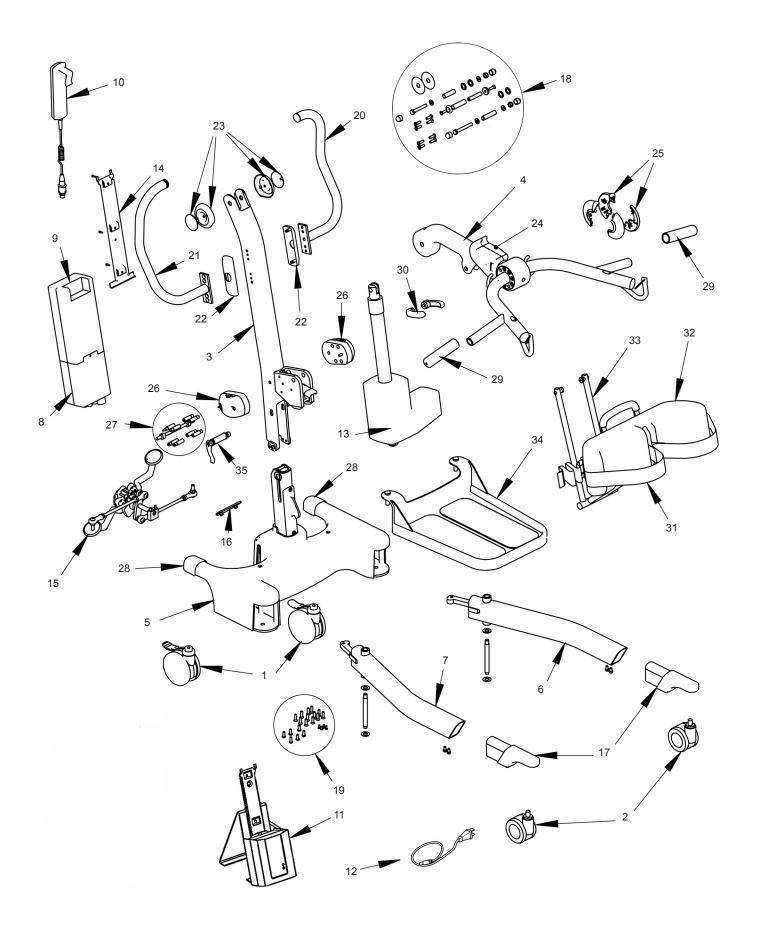

## Hoyer<sup>®</sup> Journey

| NO | PART NUMBER | DESCRIPTION                                                                               | QTY |
|----|-------------|-------------------------------------------------------------------------------------------|-----|
| 1  | 0Y0066      | 100mm rear caster (braked)                                                                | 2   |
| 2  | 0Y0109      | 75mm front caster (non-braked)                                                            | 2   |
| 3  | 0Y0679      | Mast assembly (including latch mechanism)                                                 | 1   |
| 4  | 0Y0663      | Cow horn and boom assembly                                                                | 1   |
| 5  | 0Y0660      | Base assembly (inc. base casting, bottom plate, welded post & labels, not internal parts) | 1   |
| 6  | 0Y0675      | Left leg extrusion (including fixings)                                                    | 1   |
| 7  | 0Y0676      | Right leg extrusion (including fixings)                                                   | 1   |
| 8  | 39001318    | Calibrated control box - Smart™ Monitor                                                   | 1   |
|    | 0Y0678      | Control box - Standard                                                                    | 1   |
| 9  | 0Y0067      | Battery pack                                                                              | 1   |
| 10 | 11014544    | User handset (Smart™ Monitor only)                                                        | 1   |
|    | 0Y0111      | User handset (Standard control box)                                                       | 1   |
| -  | 39001369    | Actuator reset handset (Smart™ Monitor only) (not shown)                                  | 1   |
| 11 | 0Y0053      | Charger and stand assembly (without charger lead)                                         | 1   |
| 12 | 0Y0114      | Charger lead (US)                                                                         | 1   |
| 13 | 0Y0677      | Actuator - 210mm stroke (including location pins, sleeves, cover and labels)              | 1   |
| 14 | 0Y0069      | Battery and controller bracket (inc. fixings)                                             | 1   |
| 15 | 0Y0669      | Foot pedal mechanism complete                                                             | 1   |
| 16 | 0Y0042      | Foot push pad assembly complete                                                           | 2   |
| 17 | 0Y0045      | Front caster leg inserts including fixings (plastic)                                      | 2   |
| 18 | 0Y0659      | Upper fixings kit                                                                         | 1   |
| 19 | 0Y0661      | Base fixings kit (all bolts, screws and fixings)                                          | 1   |
| 20 | 0Y0684      | Push handle - left hand                                                                   | 1   |
| 21 | 0Y0685      | Push handle - right hand                                                                  | 1   |
| 22 | 0Y0683      | Push handle covers                                                                        | 2   |
| 23 | 0Y0682      | Pivot joint plastic cover (includes inner and outer piece)                                | 2   |
| 24 | 0Y0662      | Cow horn adjustment slide cover (left and right part)                                     | 1   |
| 25 | 0Y0666      | Cow horn indicator cover (left and right part)                                            | 1   |
| 26 | 0Y0674      | Knee pad rod adjustment clamp                                                             | 1   |
| 27 | 0Y0671      | Knee pad adjustment fixings                                                               | 1   |
| 28 | 0Y0686      | Rear base cast cover                                                                      | 2   |
| 29 | 0Y0665      | Cow horn handle grips                                                                     | 2   |
| 30 | 0Y0672      | Knee pad adjustment handle                                                                | 2   |
| 31 | 0Y0500      | Leg strap                                                                                 | 1   |
| 32 | 0Y0499      | Knee pad assembly (including fixing bolts)                                                | 1   |
| 33 | 0Y0673      | Knee pad bracket (not including knee pad or leg strap)                                    | 1   |
| 34 | 0Y0670      | Foot tray assembly                                                                        | 1   |
| 35 | 0Y0681      | Mast lock pin and handle                                                                  | 1   |
| -  | 0Y0687      | Sling retaining clip (not shown)                                                          | 10  |
| -  | 0Y0128      | Caster tightening wrench (not shown)                                                      | 1   |
| -  | 0Y0667      | Decal set (excludes serial number labels) (not shown)                                     | 1   |
| -  | 0Y0070      | Handset clip (not shown)                                                                  | 2   |