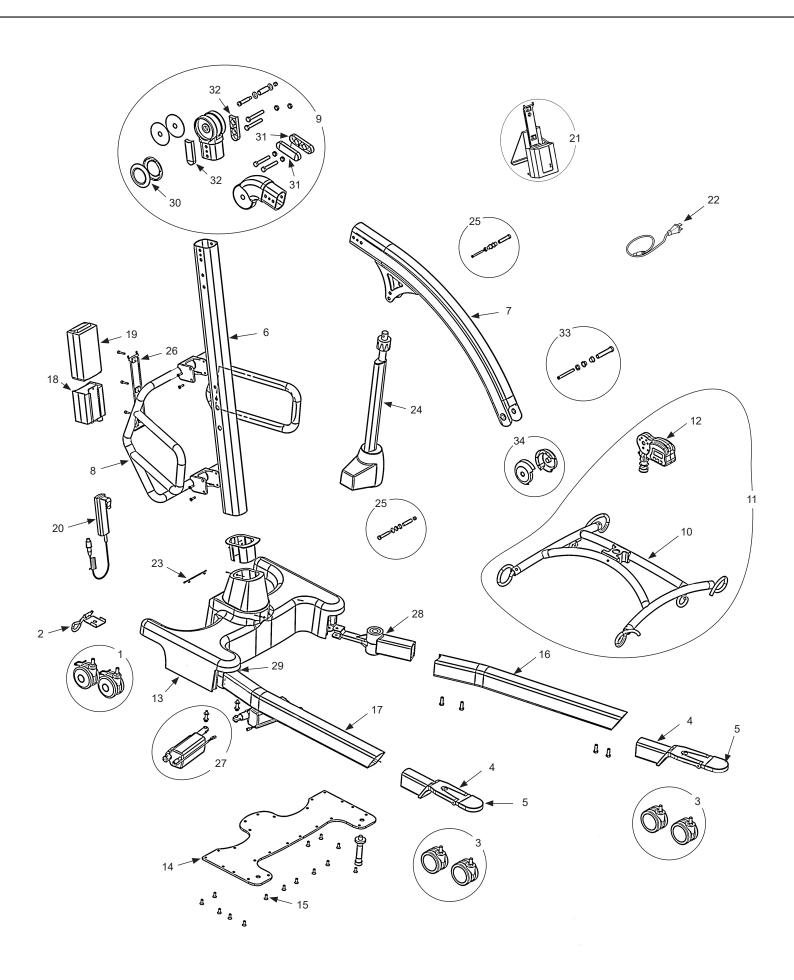

## Parts Manual Hoyer® Calibre

| NO | PART NUMBER   | DESCRIPTION                                                                     | QTY |
|----|---------------|---------------------------------------------------------------------------------|-----|
| 1  | 0Y0066        | 100mm rear caster (braked)                                                      | 2   |
| 2  | 0Y0917        | Straight line steering device                                                   | 1   |
| 3  | 0Y1064        | 100mm front caster pair (non-braked) kit                                        | 2   |
| 4  | 0Y0871        | Front caster bracket assembly (including casters & fixings)                     | 1   |
| 5  | 0Y0889        | Front caster bracket end caps                                                   | 2   |
| 6  | 0Y0862        | Mast extrusion (including decals)                                               | 1   |
| 7  | 0Y0864        | Boom extrusion (including decals)                                               | 1   |
| 8  | 0Y0865        | Push handle (including fixings)                                                 | 1   |
| 9  | 0Y0866        | Casted boom to mast pivot joint (including fixings)                             | 1   |
| 10 | 0Y0867        | Cradle assembly (no scale) (including decals)                                   | 1   |
| 11 | 0Y0895        | Cradle and scale assembly                                                       | 1   |
| 12 | HOY-SCALE-LPU | Hoyer scale - US (Low profile universal scale - Large 30mm screen)              | 1   |
| 13 | 0Y0868        | Base assembly (including base casting, base plate & fixings)                    | 1   |
| 14 | 0Y0890        | Base plate                                                                      | 1   |
| 15 | 0Y0888        | Base fixings kit (including leg pivot pins)                                     | 1   |
| 16 | 0Y0869        | Left leg extrusion (including fixings)                                          | 1   |
| 17 | 0Y0870        | Right leg extrusion (including fixings)                                         | 1   |
| 10 | 39001322      | Calibrated control box - Smart™ Monitor                                         | 1   |
| 18 | 0Y0873        | Control box - Standard                                                          | 1   |
| 19 | 0Y0067        | Battery pack                                                                    | 1   |
|    | 11015019      | User handset (Smart™ Monitor only)                                              | 1   |
| 20 | 0Y0075        | User handset (Standard control box)                                             | 1   |
| -  | 39001369      | Actuator reset handset (Smart™ Monitor only) (not shown)                        | 1   |
| 21 | 0Y0053        | Charger and stand assembly (exc. charger lead)                                  | 1   |
| 22 | 0Y0114        | Charger lead (US)                                                               | 1   |
| 23 | 0Y0078        | Foot push pad assembly                                                          | 2   |
| 24 | 0Y0875        | Actuator (including power lead - not shown)                                     | 1   |
| -  | 0Y0893        | Actuator power lead (not shown)                                                 | 1   |
| 25 | 0Y0884        | Actuator fixings kit (upper & lower)                                            | 1   |
| 26 | 0Y0069        | Battery and controller bracket (inc. fixings)                                   | 1   |
| 27 | 0Y0877        | Leg opening actuator (inc. fixings)                                             | 1   |
| 28 | 0Y0886        | Leg pivot assembly - left hand (inc. fixings and pivot pin)                     | 1   |
| 29 | 0Y0887        | Leg pivot assembly - right hand (inc. fixings and pivot pin)                    | 1   |
| 30 | 0Y0880        | Pivot joint caps                                                                | 2   |
| 31 | 0Y0882        | Boom to mast pivot - plastic covers                                             | 2   |
| 32 | 0Y0883        | Mast to mast pivot - plastic covers                                             | 2   |
| 33 | 0Y0885        | Boom to scale quick-release pin kit                                             | 1   |
|    | 0Y0891        | Boom end plastic caps - black (Low profile scale - Small 20mm screen)           | 2   |
| 34 | 0Y1066        | Boom end plastic caps - black (Low profile universal scale - Large 30mm screen) | 2   |
| -  | 0Y0881        | Fixings kit - complete (not shown)                                              | 1   |
| -  | 0Y0892        | Cradle wear washer kit (not shown)                                              | 1   |
| -  | 0Y0894        | Leg actuator limit switch (not shown)                                           | 2   |
| -  | 0Y0879        | Decal set (not shown)                                                           | 1   |
| -  | 0Y0128        | Caster tightening wrench (not shown)                                            | 1   |