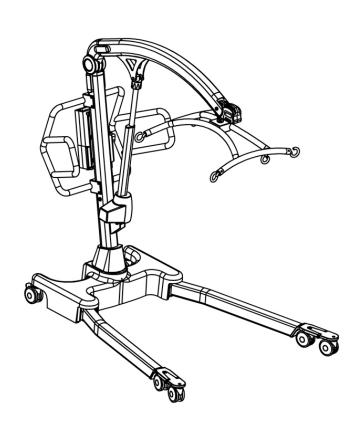

## Parts Manual Hoyer® Calibre

| NO | PART NUMBER   | DESCRIPTION                                                                     | QTY |
|----|---------------|---------------------------------------------------------------------------------|-----|
| 1  | 0Y0066        | 100mm rear caster (braked)                                                      | 2   |
| 2  | 0Y0917        | Straight line steering device                                                   | 1   |
| 3  | 0Y1064        | 100mm front caster pair (non-braked) kit                                        | 2   |
| 4  | 0Y0871        | Front caster bracket assembly (including casters & fixings)                     | 1   |
| 5  | 0Y0889        | Front caster bracket end caps                                                   | 2   |
| 6  | 0Y0862        | Mast extrusion (including decals)                                               | 1   |
| 7  | 0Y0864        | Boom extrusion (including decals)                                               | 1   |
| 8  | 0Y0865        | Push handle (including fixings)                                                 | 1   |
| 9  | 0Y0866        | Casted boom to mast pivot joint (including fixings)                             | 1   |
| 10 | 0Y0867        | Cradle assembly (no scale) (including decals)                                   | 1   |
| 11 | 0Y0895        | Cradle and scale assembly                                                       | 1   |
| 12 | HOY-SCALE-LPU | Hoyer scale - US (Low profile universal scale - Large 30mm screen)              | 1   |
| 13 | 0Y0868        | Base assembly (including base casting, base plate & fixings)                    | 1   |
| 14 | 0Y0890        | Base plate                                                                      | 1   |
| 15 | 0Y0888        | Base fixings kit (including leg pivot pins)                                     | 1   |
| 16 | 0Y0869        | Left leg extrusion (including fixings)                                          | 1   |
| 17 | 0Y0870        | Right leg extrusion (including fixings)                                         | 1   |
| 10 | 39001322      | Calibrated control box - Smart™ Monitor                                         | 1   |
| 18 | 0Y0873        | Control box - Standard                                                          | 1   |
| 19 | 0Y0067        | Battery pack                                                                    | 1   |
|    | 11015019      | User handset (Smart™ Monitor only)                                              | 1   |
| 20 | 0Y0075        | User handset (Standard control box)                                             | 1   |
| -  | 39001369      | Actuator reset handset (Smart™ Monitor only) (not shown)                        | 1   |
| 21 | 0Y0053        | Charger and stand assembly (exc. charger lead)                                  | 1   |
| 22 | 0Y0114        | Charger lead (US)                                                               | 1   |
| 23 | 0Y0078        | Foot push pad assembly                                                          | 2   |
| 24 | 0Y0875        | Actuator (including power lead - not shown)                                     | 1   |
| -  | 0Y0893        | Actuator power lead (not shown)                                                 | 1   |
| 25 | 0Y0884        | Actuator fixings kit (upper & lower)                                            | 1   |
| 26 | 0Y0069        | Battery and controller bracket (inc. fixings)                                   | 1   |
| 27 | 0Y0877        | Leg opening actuator (inc. fixings)                                             | 1   |
| 28 | 0Y0886        | Leg pivot assembly - left hand (inc. fixings and pivot pin)                     | 1   |
| 29 | 0Y0887        | Leg pivot assembly - right hand (inc. fixings and pivot pin)                    | 1   |
| 30 | 0Y0880        | Pivot joint caps                                                                | 2   |
| 31 | 0Y0882        | Boom to mast pivot - plastic covers                                             | 2   |
| 32 | 0Y0883        | Mast to mast pivot - plastic covers                                             | 2   |
| 33 | 0Y0885        | Boom to scale quick-release pin kit                                             | 1   |
|    | 0Y0891        | Boom end plastic caps - black (Low profile scale - Small 20mm screen)           | 2   |
| 34 | 0Y1066        | Boom end plastic caps - black (Low profile universal scale - Large 30mm screen) | 2   |
| -  | 0Y0881        | Fixings kit - complete (not shown)                                              | 1   |
| -  | 0Y0892        | Cradle wear washer kit (not shown)                                              | 1   |
| -  | 0Y0894        | Leg actuator limit switch (not shown)                                           | 2   |
| -  | 0Y0879        | Decal set (not shown)                                                           | 1   |
| -  | 0Y0128        | Caster tightening wrench (not shown)                                            | 1   |