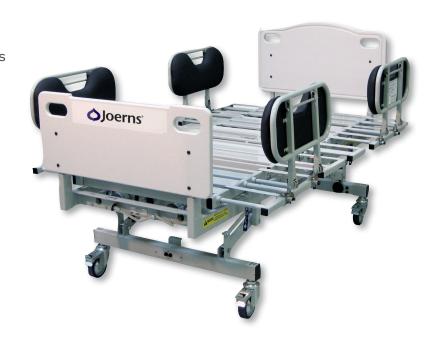

# Expandable Bariatric Bed Frame

Is an increase in morbidly obese patients causing your budget to explode? The RC 750 is a 750 lb capacity bed frame with three function electric control. The simple to use pull pin system allows caregivers to easily expand the bed frame's width from 39" to 54" to accommodate a variety of body contours and emergency transport through 40" door frames. The RC 750's economical price makes it an excellent bariatric bed solution for the alternate care market.

### **Standard Features**

- · Split frame design for easy delivery and storage
- Expandable bed deck permits transport through doorways as narrow as 40"
- Accommodates mattresses up to 54" wide
- 3 position, wing type, padded side rails
- 3 functions including hi-low, head (Fowler) and knee gatch
- · IV pole and Foley bag holder
- 750 pound weight capacity
- · Optional trapeze

## Frame Specifications

| • • • • • • • • • • • • • • • • • • • •      |                           |                |
|----------------------------------------------|---------------------------|----------------|
| Bed Deck Length:                             | 80"<br>(96" with optic    | onal extender) |
| Overall Frame Size:                          | 39.9" to 56.5" W to 88" L |                |
| Mattress Size:                               | Minimum                   | 37"            |
|                                              | Maximum                   | 54"            |
| Bed Deck Height:                             | Minimum                   | 17"            |
|                                              | Maximum                   | 30"            |
| Head/Foot Panel Width:                       |                           | 38"            |
| Safe Working Load:                           |                           | 750 lbs        |
| Power Requirements: 115 VAC, 60 Hz, 10.5 AMP |                           |                |
| Warranty:                                    | Structural                | 5 years        |