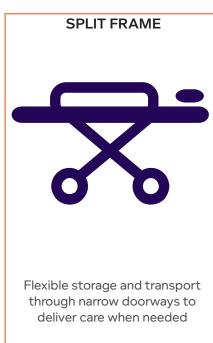

### **Standard Features**

- · Split frame design for easy delivery and storage
- Expandable bed deck permits transport through doorways as narrow as 40"
- Accommodates mattresses up to 54" wide
- 3 position, wing type, padded side rails
- 3 functions including hi-low, head (Fowler) and knee gatch
- · IV pole and Foley bag holder
- 750 pound weight capacity
- · Optional trapeze