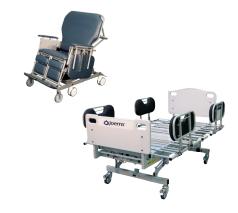

# Expandable Bariatric Bed Frame

Is an increase in morbidly obese patients causing your budget to explode? The RC 750 is a 750 lb capacity bed frame with three function electric control. The simple to use pull pin system allows caregivers to easily expand the bed frame's width from 39" to 54" to accommodate a variety of body contours and emergency transport through 40" door frames. The RC 750's economical price makes it an excellent bariatric bed solution for the alternate care market.

### **Standard Features**

- · Split frame design for easy delivery and storage
- Expandable bed deck permits transport through doorways as narrow as 40"
- Accommodates mattresses up to 54" wide
- 3 position, wing type, padded side rails
- 3 functions including hi-low, head (Fowler) and knee gatch
- · IV pole and Foley bag holder
- 750 pound weight capacity
- · Optional trapeze

## Frame Specifications

| • • • • • • • • • • • • • • • • • • • •      |                           |                |
|----------------------------------------------|---------------------------|----------------|
| Bed Deck Length:                             | 80"<br>(96" with optic    | onal extender) |
| Overall Frame Size:                          | 39.9" to 56.5" W to 88" L |                |
| Mattress Size:                               | Minimum                   | 37"            |
|                                              | Maximum                   | 54"            |
| Bed Deck Height:                             | Minimum                   | 17"            |
|                                              | Maximum                   | 30"            |
| Head/Foot Panel Width:                       |                           | 38"            |
| Safe Working Load:                           |                           | 750 lbs        |
| Power Requirements: 115 VAC, 60 Hz, 10.5 AMP |                           |                |
| Warranty:                                    | Structural                | 5 years        |