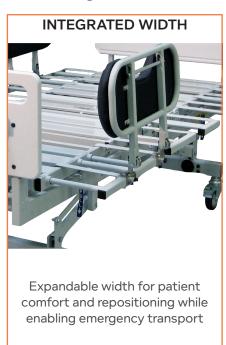

# Expandable Bariatric Bed Frame

Is an increase in morbidly obese patients causing your budget to explode? The RC 750 is a 750 lb capacity bed frame with three function electric control. The simple to use pull pin system allows caregivers to easily expand the bed frame's width from 39" to 54" to accommodate a variety of body contours and emergency transport through 40" door frames. The RC 750's economical price makes it an excellent bariatric bed solution for the alternate care market.

### **Standard Features**

- · Split frame design for easy delivery and storage
- Expandable bed deck permits transport through doorways as narrow as 40"
- Accommodates mattresses up to 54" wide
- 3 position, wing type, padded side rails
- 3 functions including hi-low, head (Fowler) and knee gatch
- · IV pole and Foley bag holder
- 750 pound weight capacity
- · Optional trapeze