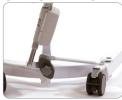

#### **OPTIONAL POWERED BASE**

Powered leg adjustment allows the caregiver to open and close the legs without bending, twisting or using force.