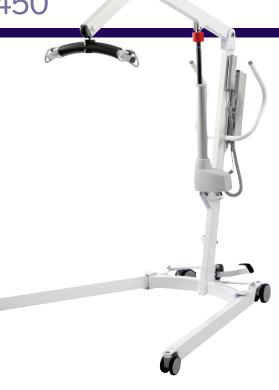

# **Best Value and Choice for More Patient Care Environments**

The Hoyer® HPL450 series lift is a flexible mobile patient lift that is the perfect crossover product for both nursing and home care. Designed with upscale features, high lifting capacity, and lightweight design allowing the HPL450 to work well in almost all settings. The HPL450 provides additional value with optional electric leg and HML450 hydraulic versions.