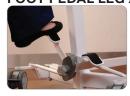

#### FOOT PEDAL LEG ADJUSTMENT

The ergonomically designed foot pedal is perfectly positioned to ensure the user's foot remains level during operation, helping to avoid risk of injury.