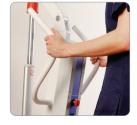

#### **OVERSIZED PUSH HANDLE**

Optimally positioned and ergonomically designed for ease of maneuverability.